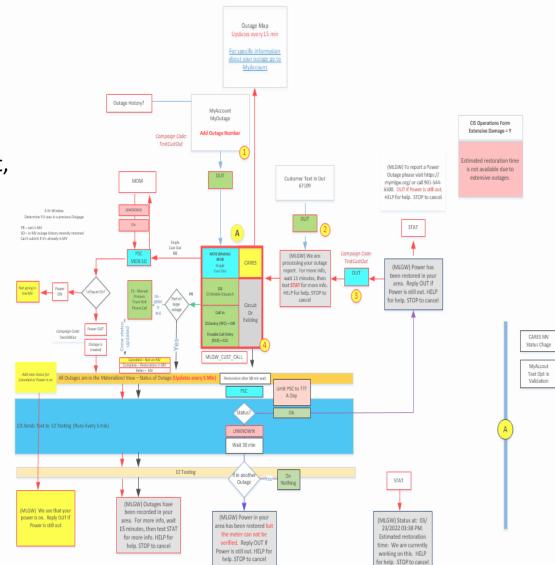

Webservice: text commination

Back in Large

Wait 30 Min ?

Is GK Down

Outage

### **OUTAGE / TEXTING CUSTOMERS**

### OUTAGE / RESTORATION VERIFICATION & COMMUNICATION