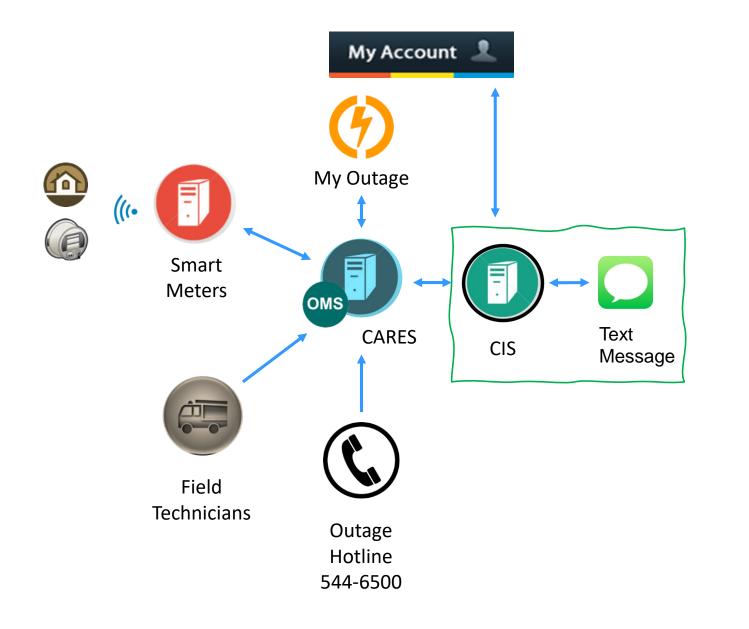

## Outage Reporting Channels

There are 4 channels of outage information feeding into the CARES/OMS area.

- 1. MyAccount My Outage
- 2. SmartMeters
- 3. Field Technicians
- 4. Outage Hotline
- 5. Text In Outage

### OUTAGE COMMUNICATION SYSTEM DESIGN

mart Meter Samplin

- Packages: Determine opt IN/OUT
- MV\_VIEWS: Data received From web/ MyAccount, outage reported from CAREs
- **Tables:** holding Outages values
- Forms: Customer Service Communication
- Java Processes:
  - Outage from CARES
  - Restoration
  - Alerts (STAT, OUT, STOP)
  - Customer Replies
  - TXT Campaigns (18)