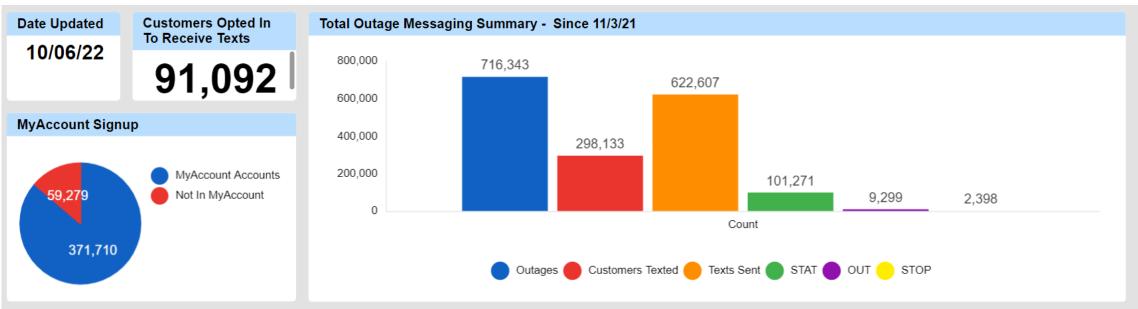

mpaigns (18)





Webservice: text commination

Back in Large

Wait 30 Min ?

Is GK Down

Outage

### **OUTAGE / TEXTING CUSTOMERS**





### OUTAGE / STAT COMMUNICATION

- OUT > CIS processes > Texting Customer
- Customer text STAT
- CIS system sends restoration time.





### OUTAGE / RESTORATION VERIFICATION & COMMUNICATION





## OUTAGE TEXT CHALLENGES / DECISIONS

### Challenges

- Multiple Premises : One Customer
- Text length
- Large Outages
- Fake outage

### **Decision/Implementation**

- Communicate up to 5 premises, direct traffic to MyAccount
- Work with corporate communication to provide useful info
- Broadcast generic messages during large outage
- Filter out fake outage, adding Power Status Check



### OUTAGE MESSAGES SENT

MESSAGES CONTACTS





## MLGW OUTAGE DASHBOARD



**Outage Text Count** 

MLGW



## **Outage Mapping**



### **OUTAGE MANAGEMENT**

Jon Laman,

Manager Enterprise Resource Planning and GIS (MLGW)

## OUTAGE DASHBOARD - CUSTOMER FACING (MY ACCOUNT AND MLGW.COM





### OUTAGE DASHBOARD – INTERNAL USAGE WITH CREW LOCATIONS







## THANK YOU

Lashell Vaughn Vice President/CIO

Manager Enterprise Resource Planning and GIS

Jon Laman

Heidi Slakans

Lead Software Specialist