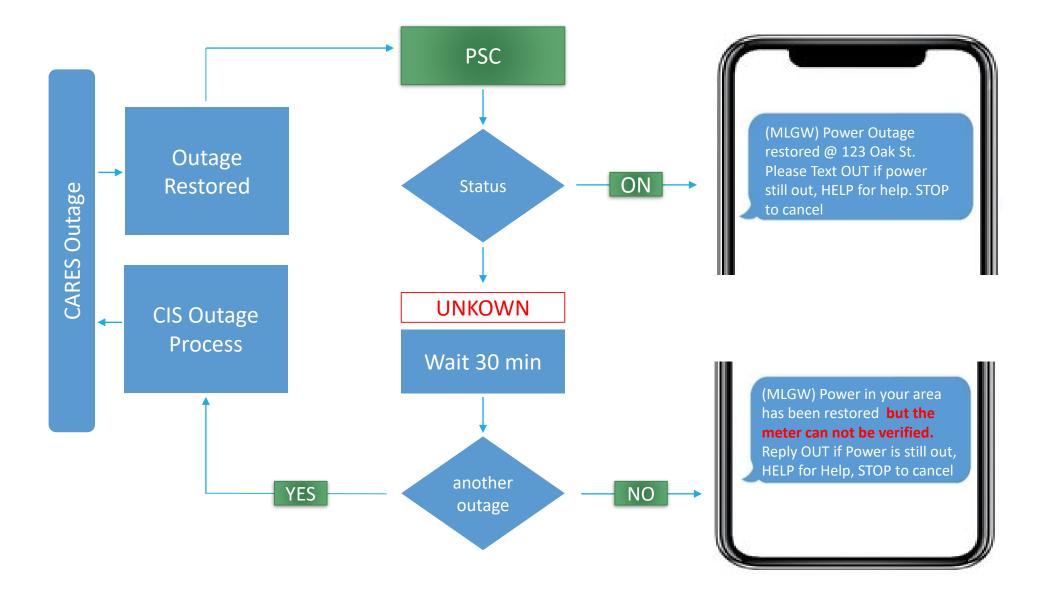

- 1. MyAccount My Outage
- 2. SmartMeters
- 3. Field Technicians
- 4. Outage Hotline
- 5. Text In Outage



### OUTAGE COMMUNICATION SYSTEM DESIGN

mart Meter Samplin

- Packages: Determine opt IN/OUT
- MV\_VIEWS: Data received From web/ MyAccount, outage reported from CAREs
- **Tables:** holding Outages values
- Forms: Customer Service Communication
- Java Processes:
  - Outage from CARES
  - Restoration
  - Alerts (STAT, OUT, STOP)
  - Customer Replies
  - TXT Campaigns (18)





Webservice: text commination

Back in Large

Wait 30 Min ?

Is GK Down

Outage

### **OUTAGE / TEXTING CUSTOMERS**





### OUTAGE / STAT COMMUNICATION

- OUT > CIS processes > Texting Customer
- Customer text STAT
- CIS system sends restoration time.





### OUTAGE / RESTORATION VERIFICATION & COMMUNICATION





## OUTAGE TEXT CHALLENGES / DECISIONS

### Challenges

- Multiple Premises : One Customer
- Text length
- Large Outages
- Fake outage

### **Decision/Implementation**

- Communicate up to 5 premises, direct traffic to MyAccount
- Work with corporate communication to provide useful info
- Broadcast generic messages during large outage
- Filter out fake outage, adding Power Status Check



### OUTAGE MESSAGES SENT

MESSAGES CONTACTS





## MLGW OUTAGE DASHBOARD



**Outage Text Count** 

MLGW



## **Outage Mapping**



### **OUTAGE MANAGEMENT**

Jon Laman,

Manager Enterprise Resource Planning and GIS (MLGW)

## OUTAGE DASHBOARD - CUSTOMER FACING (MY ACCOUNT AND MLGW.COM





### OUTAGE DASHBOARD – INTERNAL USAGE WITH CREW LOCATIONS







## THANK YOU

Lashell Vaughn Vice President/CI