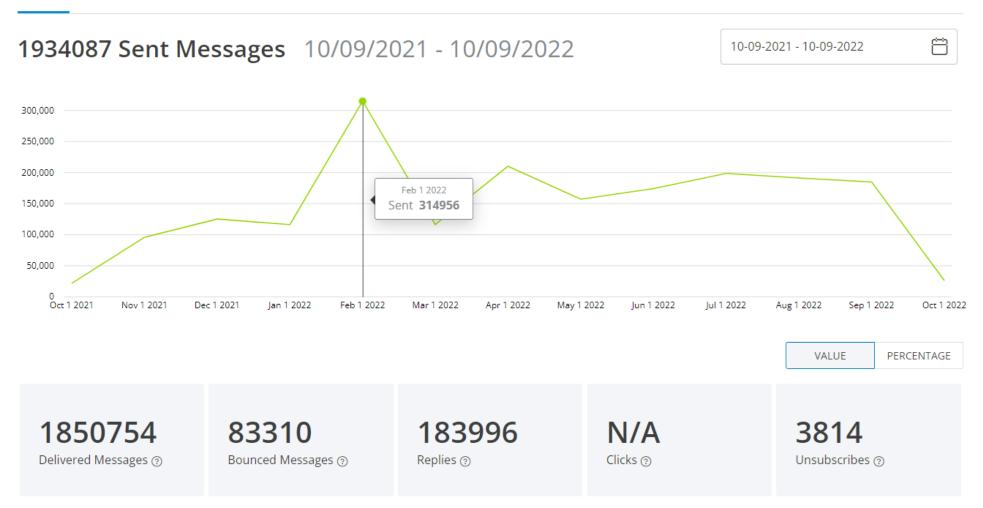

- Customer Replies
  - TXT Campaigns (18)





Webservice: text commination

Back in Large

Wait 30 Min ?

Is GK Down

Outage

### **OUTAGE / TEXTING CUSTOMERS**





### OUTAGE / STAT COMMUNICATION

- OUT > CIS processes > Texting Customer
- Customer text STAT
- CIS system sends restoration time.





### OUTAGE / RESTORATION VERIFICATION & COMMUNICATION





## OUTAGE TEXT CHALLENGES / DECISIONS

### Challenges

- Multiple Premises : One Customer
- Text length
- Large Outages
- Fake outage

### **Decision/Implementation**

- Communicate up to 5 premises, direct traffic to MyAccount
- Work with corporate communication to provide useful info
- Broadcast generic messages during large outage
- Filter out fake outage, adding Power Status Check



### OUTAGE MESSAGES SENT

MESSAGES CONTACTS





## MLGW OUTAGE DASHBOARD



**Outage Text Count** 

MLGW



## **Outage Mapping**



### **OUTAGE MANAGEMENT**

Jon Laman,

Manager Enterprise Resource Planning and GIS (MLGW)

## OUTAGE DASHBOARD - CUSTOMER FACING (MY ACCOUNT AND MLGW.COM





### OUTAGE DASHBOARD – INTERNAL USAGE WITH CREW LOCATIONS







## THANK YOU

Lashell Vaughn Vice President/CIO

Manager Enterprise Resource Planning and GIS

Jon Laman

Heidi Slakans

Lead Software Specialist