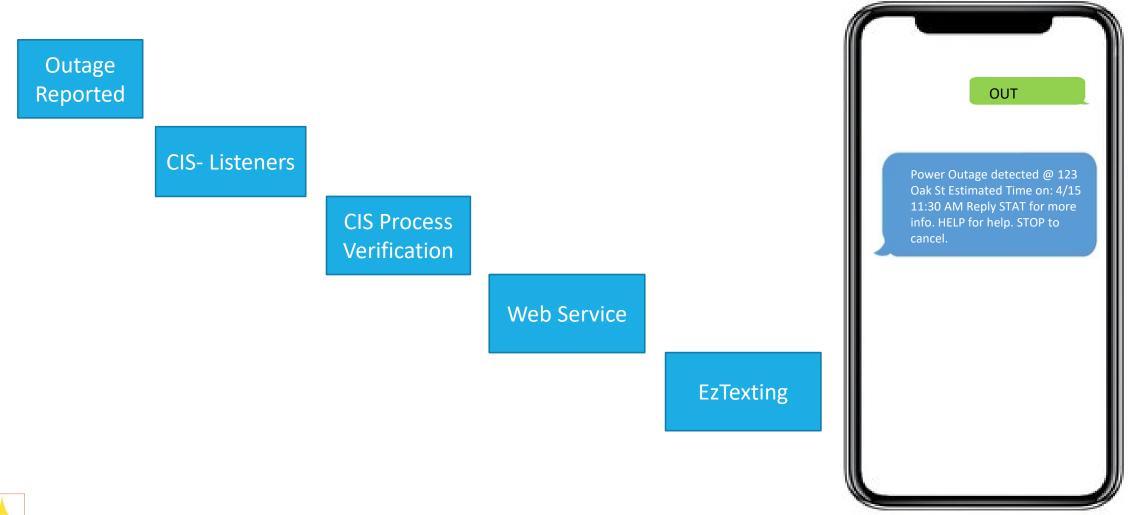

### OUTAGE / STAT COMMUNICATION

- OUT > CIS processes > Texting Customer
- Customer text STAT
- CIS system sends restoration time.