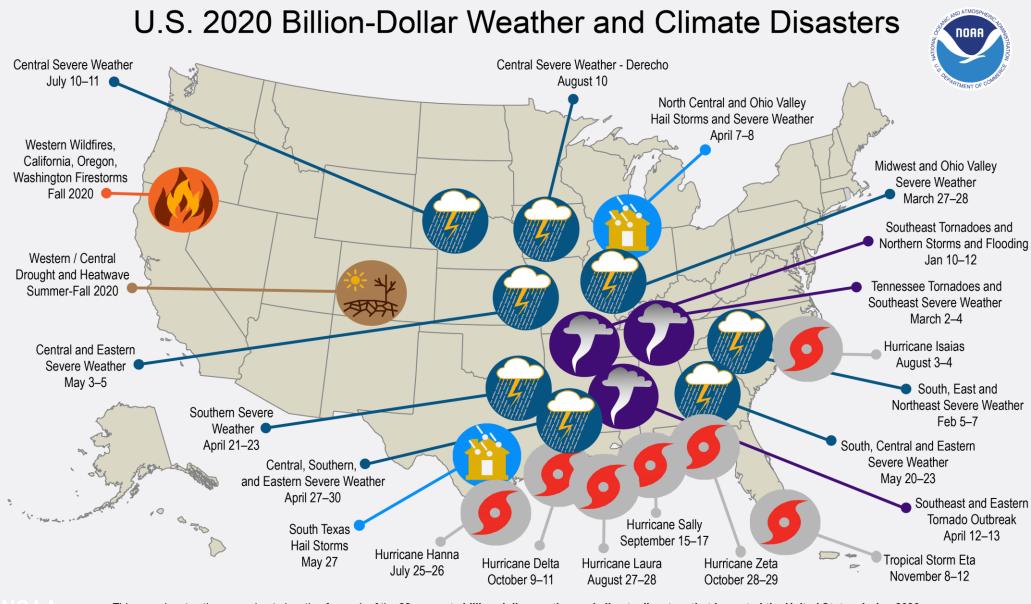

### ARE YOU PREPARED TO COMMUNICATE TO YOUR CUSTOMERS DURING A CRISIS / DURING AN OUTAGE?

This map denotes the approximate location for each of the 22 separate billion-dollar weather and climate disasters that impacted the United States during 2020.

The most in one year since the National Oceanic and Atmospheric Administration (NOAA) started keeping track of billion-dollar disasters in 1980.