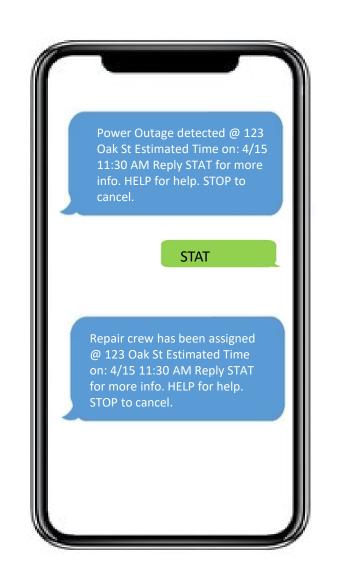

### OUTAGE / STAT COMMUNICATION

- OUT > CIS processes > Texting Customer
- Customer text STAT
- CIS system sends restoration time.