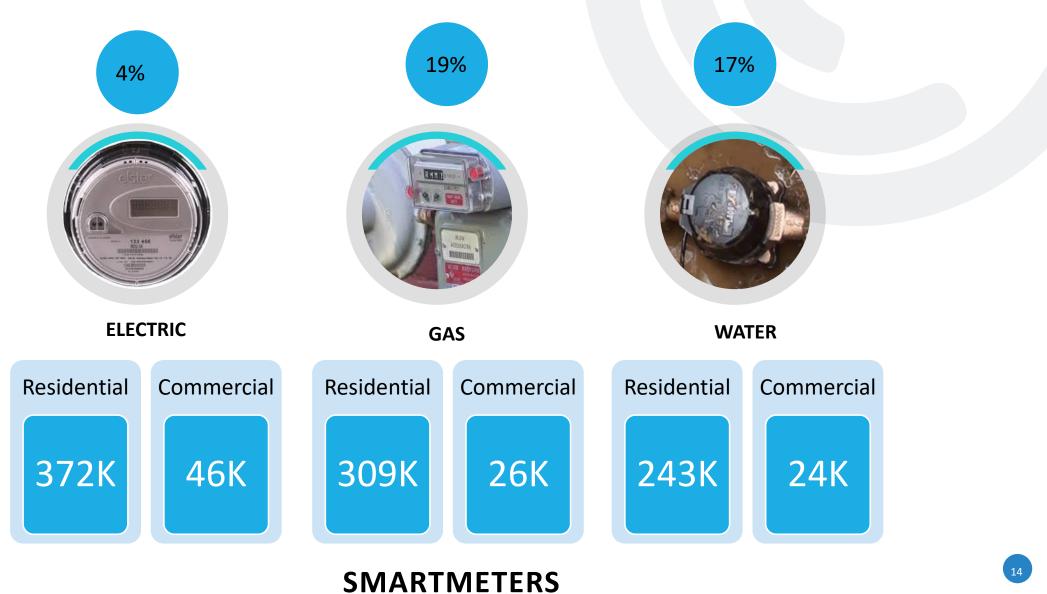

/ OUTAGE**

### PEOPLE

Who are your people? Who are your customers and how do you contact them?

### **OPERTIONS**

## What are your critical functions?

#### **BUSINESS**

How do you cut checks? How do you bill your customers?

Do you bill your customers?

### REPUTATION Did you do the 1<sup>st</sup> three things well?



## **MANTLE OF RESPONSIBILITY**



9

## MANTLE OF RESPONSIBILITY

MLGV





10

WHILE LEADERS CONTEMPLATE THEIR AREAS OF RESPONSE AND RESPONSIBILITY

CUSTOMERS ARE ASKING AND WANT TO KNOW ABOUT THEIR SPECIFIC NEIGHBORHOOD AND HOME

## **Continues Improvement Customer Experience**



### OUTAGE MANAGEMENT-CUSTOMER COMMUNICATION

Heidi Slakans, Lead Software Specialist (MLGW)

## **MLGW SERVICE AREA**





### ONE OF THE LARGEST 3 SERVICE UTILITIES IN THE UNITED STATES





### WHAT DO WE NEED TO COMMUNICATE?

#### Outages

Impacting customers homes and businesses

Planned / Unplanned

#### Appointments

Impacting customer's services and personal schedules

#### Correspondence

Impacting cutomer bills, cutoff notices, documents

#### Reminders

**Payment Reminders** 

**Cutoff Notices** 

#### **Utility Assistance**









## MULTIPLE COMMUNICATION CHANNELS

When a customer needs help urgently, it's not uncommon to see the same inquiry coming in across **multiple communication channels** 

- IVR / Phone
- Text
- eMail
- Online chat



• Social media





## Outage Reporting Channels

There are 4 channels of outage information feeding into the CARES/OMS area.

- 1. MyAccount My Outage
- 2. SmartMeters
- 3. Field Technicians
- 4. Outage Hotline
- 5. Text